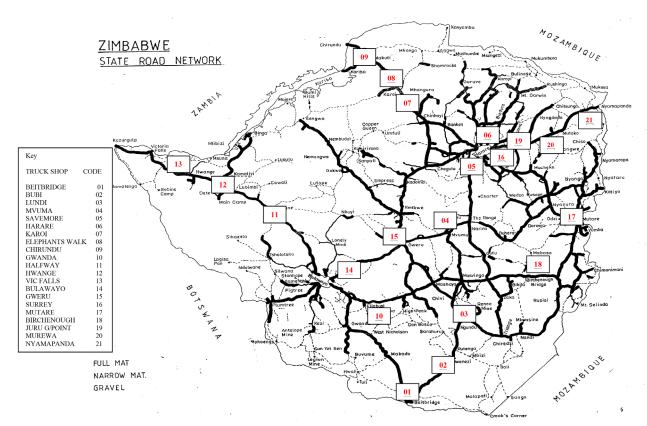

#### PUBLIC HEALTH ACT [CHAPTER 15:17]

Notification of Truck Stops with Facilities Along the Corridors in Zimbabwe

IT is hereby notified in terms of section 2 of the Public Health (COVID-19 Prevention, Containment and Treatment) (National Lockdown) (Amendment) Order, 2020 (No. 3), that the Minister responsible for Transport has designated the places listed in the Schedule below as truck stops in respect of transit goods vehicles and cross-border goods vehicles transiting through Zimbabwe.

#### SCHEDULE

#### TRUCK STOPS WITH FACILITIES ALONG THE CORRIDORS IN ZIMBABWE

| Name of the Corridor                 | Location of Truck<br>Stop                                                                                | Location of Truck<br>Stop                                                                               | Location of Truck<br>Stop                                                                      | Location of Truck<br>Stop                                                             | Location of Truck<br>Stop            |
|--------------------------------------|----------------------------------------------------------------------------------------------------------|---------------------------------------------------------------------------------------------------------|------------------------------------------------------------------------------------------------|---------------------------------------------------------------------------------------|--------------------------------------|
| Beitbridge- (01) Masvingo-<br>Harare | Bubi River                                                                                               | Lunde River                                                                                             | Mvuma<br>Food Court                                                                            | Save-More                                                                             | Harare-Reg Harris<br>Service Station |
|                                      | (02)                                                                                                     | (03)                                                                                                    | (04)                                                                                           | (05)                                                                                  | (06)                                 |
|                                      | 80km from<br>Beitbridge                                                                                  | 140km from Beitbridge                                                                                   | 100km from Masvingo                                                                            | 35km from Harare                                                                      | 13km from Harare                     |
|                                      | Facilities:-                                                                                             | Facilities:-                                                                                            | Facilities:-                                                                                   | Facilities:-                                                                          | Facilities:-                         |
|                                      | Parking,<br>Fuel,<br>Food, Toilets, Shower<br>and Rest Rooms.                                            | Parking,<br>Fuel,<br>Food, Toilets and Shower                                                           | Parking,<br>Fuel,<br>Food, Toilets and<br>Shower                                               | Parking,<br>Food,<br>Toilets and Shower                                               | Parking,<br>Food and<br>Toilets      |
| BeitBridge-Bulawayo-Vic.<br>Falls    | Gwanda Hotel<br>(10)<br>129km from                                                                       | Half-Way Service<br>Station<br>(11)                                                                     | Hwange Service<br>Station<br>(12)                                                              | Vic. Falls-<br>Municipality Truck<br>Stop<br>(13)                                     |                                      |
|                                      | Bulawayo Facilities:- Parking Fuel, Food, Toilets, Shower and Rest Rooms.                                | 220km from Bulawayo<br>Facilities:-<br>Parking,<br>Fuel,<br>Food,<br>Toilets, Shower and<br>Rest Rooms. | 100km from Vic. Falls Facilities:- Parking, Fuel, Food, Toilets and Shower.                    | 4km from Vic.Falls<br>Town<br>Facilities:-<br>Parking,<br>Fuel, Toilets and<br>Shower |                                      |
| Beitbridge- Masvingo-<br>Forbes      | Bubi River (02)                                                                                          | Birchenough Bridge (18)                                                                                 | Mutare City-<br>ZIMRA Warehouse                                                                |                                                                                       |                                      |
|                                      | 80km from<br>Beitbridge<br>Facilities:-<br>Parking,<br>Fuel, Food,<br>Toilets, Shower and<br>Rest Rooms. | 120km from Mutare Facilities:- Parking, Food and Toilets                                                | (17) 12km from Forbes Border  Facilities:- Parking, Fuel, Food, Toilets, Shower and Rest Rooms |                                                                                       |                                      |
| Harare-Chirundu                      | Karoi Ex GMB                                                                                             | Elephant Hills                                                                                          | Chirundu Border                                                                                |                                                                                       |                                      |
|                                      | (07) 204km from Harare                                                                                   | (08)<br>40km from Karoi                                                                                 | (09) 352km from Harare                                                                         |                                                                                       |                                      |
|                                      | Facilities:-<br>Parking, Fuel, Food,<br>Toilets and Shower                                               | Facilities:-<br>Parking, Food, Toilets<br>and Shower                                                    | Facilities:-<br>Parking, Fuel, Food,<br>Toilets, Shower and<br>Rest Rooms                      |                                                                                       |                                      |
| Harare-Nyamapanda                    | Juru Growth Point                                                                                        | Murewa Service Station                                                                                  | Nyamapanda Borber<br>Post                                                                      |                                                                                       |                                      |
|                                      | (19)                                                                                                     | (20)                                                                                                    | (21)                                                                                           |                                                                                       |                                      |
|                                      | 40km from Harare                                                                                         | 89km from Harare                                                                                        | 240km from Harare                                                                              |                                                                                       |                                      |
|                                      | Facilities:-<br>Parking, Fuel,<br>Food,<br>Toilets, Shower and<br>Rest Rooms.                            | Facilities:-<br>Parking, Fuel,<br>Food,<br>Toilets,<br>Shower and Rest<br>Rooms.                        | Facilities:-<br>Parking,<br>Food,<br>Fuel,<br>Toilets, Shower and<br>Rest Rooms.               |                                                                                       |                                      |

| Name of the Corridor                  | Location of Truck<br>Stop                                                  | Location of Truck<br>Stop                                         | Location of Truck<br>Stop                                                     | Location of Truck<br>Stop                                | Location of Truck<br>Stop                                                 |
|---------------------------------------|----------------------------------------------------------------------------|-------------------------------------------------------------------|-------------------------------------------------------------------------------|----------------------------------------------------------|---------------------------------------------------------------------------|
| Plumtree-Byo-Harare-<br>Forbes Border | Bulawayo City-Total<br>Service Station                                     | Gweru Total Service<br>Station                                    | Harare<br>City-Reg Harris<br>Service Station                                  | Surrey Butchery                                          | Mutare<br>City-ZIMRA Warehouse                                            |
|                                       | (14)                                                                       | (15)                                                              | (06)                                                                          | (16)                                                     | (17)                                                                      |
|                                       | 100km from<br>Plumtree                                                     | 4km from Gweru                                                    | 275km from Gweru                                                              | 40km from Harare                                         | 263km From Harare                                                         |
|                                       | Facilities:-<br>Parking, Food,<br>Fuel, Toilets, Shower<br>and Rest Rooms. | Facilities:-<br>Parking,<br>Food,<br>Fuel,<br>Toilets and Shower. | Facilities:-<br>Parking, Food, Fuel,<br>Toilets,<br>Shower and Rest<br>Rooms. | Facilities:-<br>Parking, Food,<br>Toilets and<br>Shower. | Facilities:-<br>Parking, Fuel,<br>Food, Toilets,<br>Shower and Rest Rooms |
|                                       |                                                                            |                                                                   |                                                                               |                                                          |                                                                           |