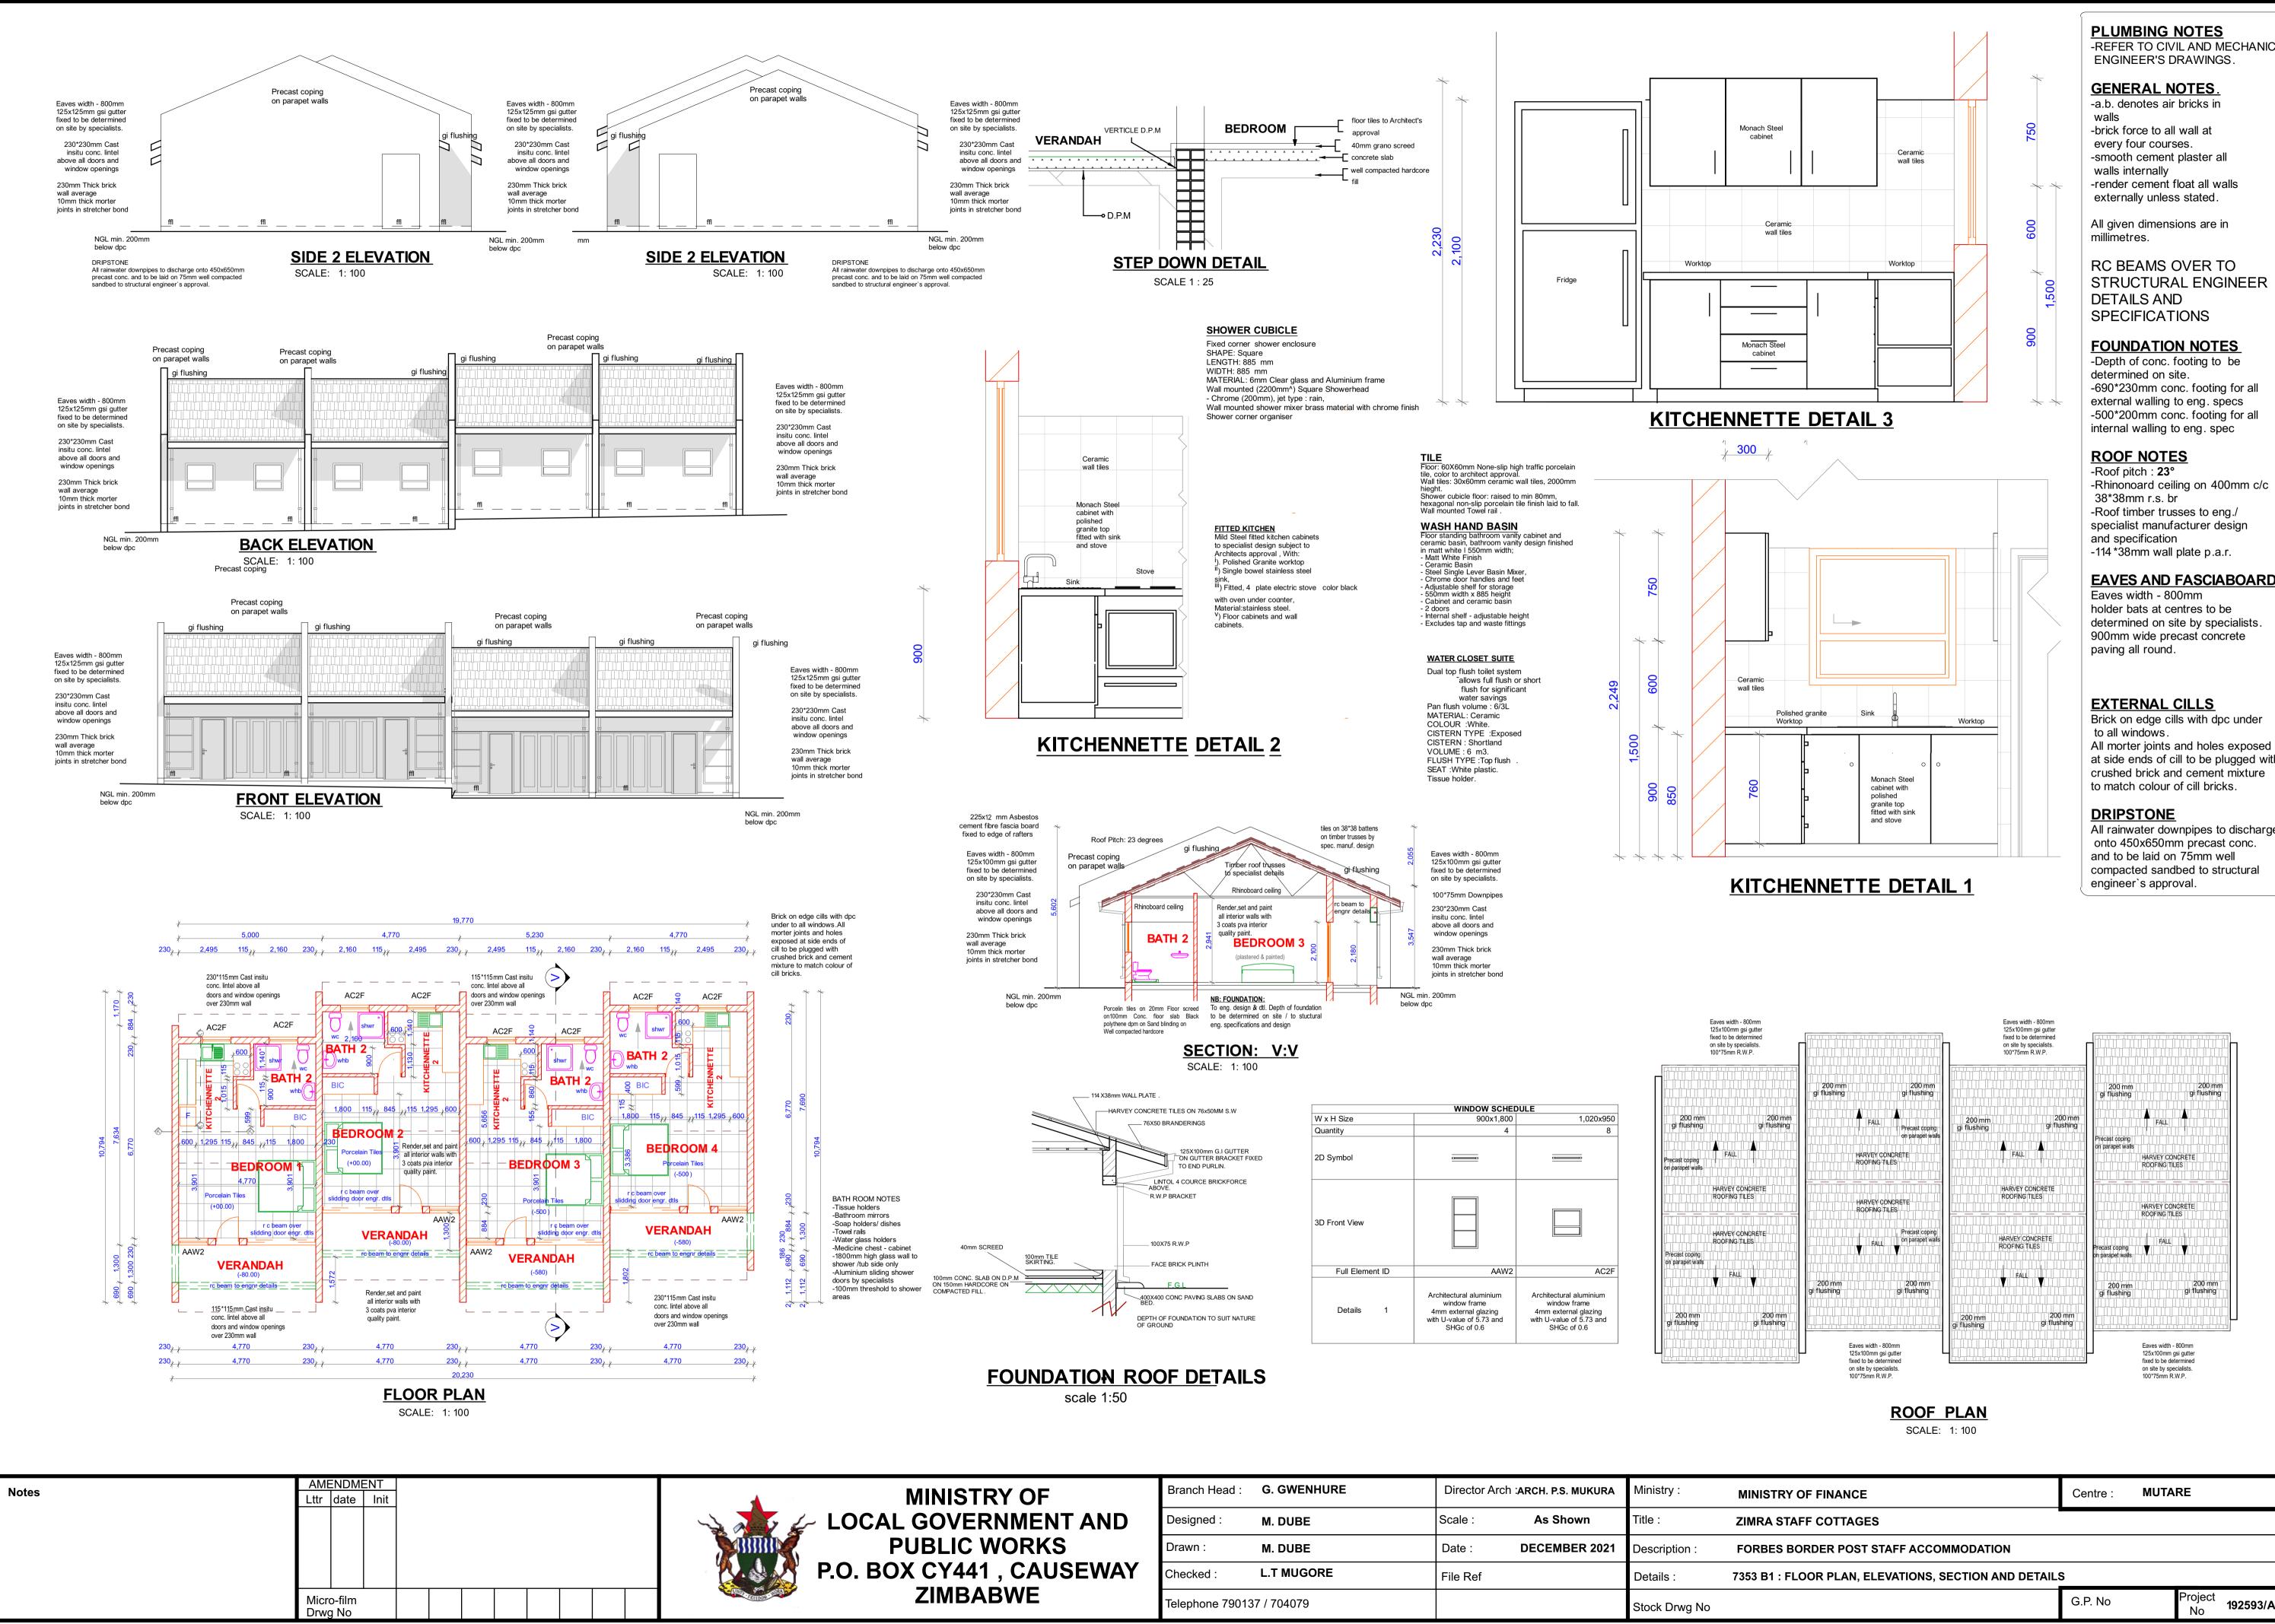

# -REFER TO CIVIL AND MECHANICAL

STRUCTURAL ENGINEER

-690\*230mm conc. footing for all -500\*200mm conc. footing for all

-Rhinonoard ceiling on 400mm c/c

## EAVES AND FASCIABOARD

determined on site by specialists.

Brick on edge cills with dpc under

at side ends of cill to be plugged with crushed brick and cement mixture

All rainwater downpipes to discharge onto 450x650mm precast conc. compacted sandbed to structural